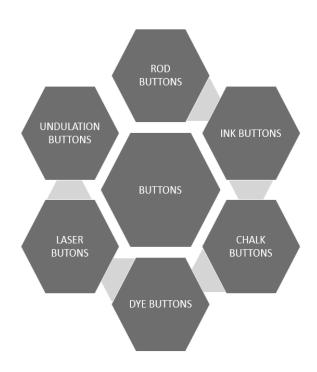

### VEDANTA BUTTONS

VEDANTA BUTTONS masters in production on of various types of buttons. For production we follow Make to Order and Make to Stock strategies wherein former one using 90% of production capacity. VEDANTA BUTTONS is always on the top choices when it comes to fasten the fabric with style and quality.