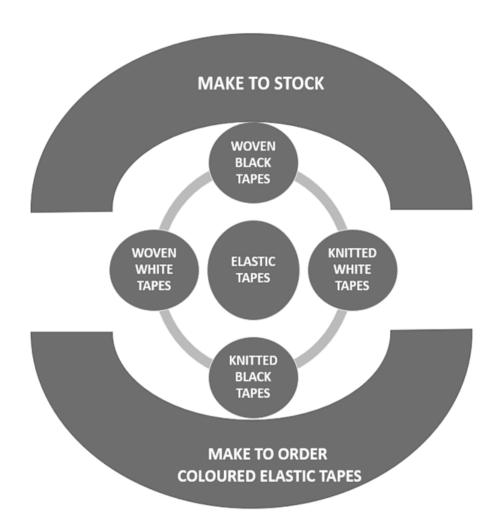

### ANURADIA BASTIES PVI. ITO.

ANURADHA ELASTICS PVT.LTD. is a manufacturer of premium quality garment elastic tape. ANURADHA ELASTICS PVT.LTD. is equipped to manufacture high quality shrinkage free woven and knitted elastic tapes. Our product range comprises of plain White and Black Woven and Knitted Elastic Tapes. At SOMANI THREADS PVT. LTD. we have huge state of art dyeing plant. So vertically, Anuradha Elastics is equipped to undertake orders of coloured elastics as well.