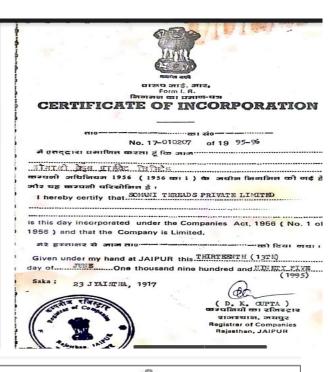

## CERTIFICATIONS

- ✓ MSME REGISTRATION SOMANI THREADS PVT. LTD is an MSME registered organisation.
- ✓ CERTIFICATE FROM POLLTUTION BOARD SOMANI THREADS PVT. LTD is a strong practitioner and propagator for green health of the environment. We comply with all the norms required to keep the environment pollution free and have been awarded green category by pollution control board.
  - For AIR POLLUTION: To keep air pollution in check VEDANTA BUTTONS has installed CYCLONE DUST COLLECTOR EQUIPMENT attached to the dyeing plant.